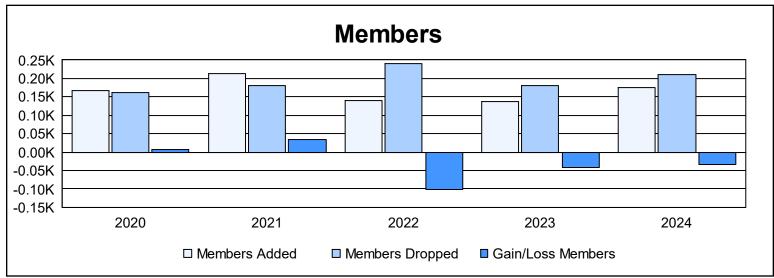

District 201N2 As of June 2024 Cumulative

| Year      | New<br>Clubs | Dropped<br>Clubs | Gain/<br>Loss<br>Clubs | New<br>Members | Charter<br>Members | Reinstate<br>Members | Transfer<br>Members | Total<br>Member<br>Added | Total<br>Members<br>Dropped | Gain/<br>Loss<br>Members |
|-----------|--------------|------------------|------------------------|----------------|--------------------|----------------------|---------------------|--------------------------|-----------------------------|--------------------------|
| 2019-2020 | 1            | 0                | 1                      | 122            | 34                 | 3                    | 8                   | 167                      | 161                         | 6                        |
| 2020-2021 | 1            | 0                | 1                      | 159            | 31                 | 6                    | 18                  | 214                      | 180                         | 34                       |
| 2021-2022 | 0            | 2                | -2                     | 88             | 7                  | 8                    | 36                  | 139                      | 240                         | -101                     |
| 2022-2023 | 0            | 0                | 0                      | 111            | 2                  | 12                   | 13                  | 138                      | 180                         | -42                      |
| 2023-2024 | 0            | 0                | 0                      | 139            | 1                  | 12                   | 24                  | 176                      | 211                         | -35                      |
| Average   | 0            | 0                | 0                      | 124            | 15                 | 8                    | 20                  | 167                      | 194                         | -28                      |