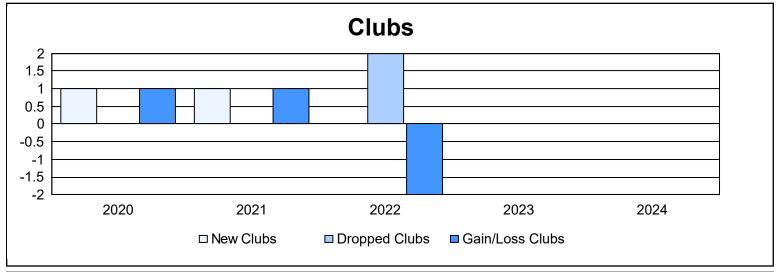

District 201N2 As of June 2024 Cumulative

| Year      | New<br>Clubs | Dropped<br>Clubs | Gain/<br>Loss<br>Clubs | New<br>Members | Charter<br>Members | Reinstate<br>Members | Transfer<br>Members | Total<br>Member<br>Added | Total<br>Members<br>Dropped | Gain/<br>Loss<br>Members |
|-----------|--------------|------------------|------------------------|----------------|--------------------|----------------------|---------------------|--------------------------|-----------------------------|--------------------------|
| 2019-2020 | 1            | 0                | 1                      | 122            | 34                 | 3                    | 8                   | 167                      | 161                         | 6                        |
| 2020-2021 | 1            | 0                | 1                      | 159            | 31                 | 6                    | 18                  | 214                      | 180                         | 34                       |
| 2021-2022 | 0            | 2                | -2                     | 88             | 7                  | 8                    | 36                  | 139                      | 240                         | -101                     |
| 2022-2023 | 0            | 0                | 0                      | 111            | 2                  | 12                   | 13                  | 138                      | 180                         | -42                      |
| 2023-2024 | 0            | 0                | 0                      | 139            | 1                  | 12                   | 24                  | 176                      | 211                         | -35                      |
| Average   | 0            | 0                | 0                      | 124            | 15                 | 8                    | 20                  | 167                      | 194                         | -28                      |